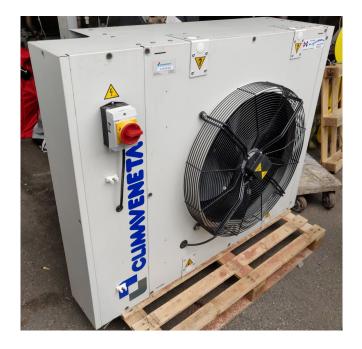

#### **Used Climaveneta BRE027M**

Used but in good condition Remote condensor Climaveneta type BRE027M.0058 for R410A with 1 fan at 860 RPM, YOB 2014. For all the other specs, see the picture of the manufacturer model plate or the attached pdf file (if available) "\*Why choose for HOSBV? Were not only the largest used refrigeration specialist in Europe, but also, we deliver all equipment including an extensive test, warranty and industrial cleaning. Optional we can arrange shipment and export documents."