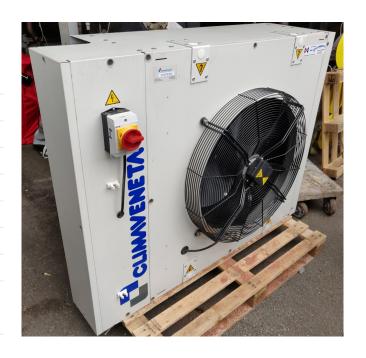

#### **Used Climaveneta BRE027M**

Used but in good condition Remote condensor Climaveneta type BRE027M.0058 for R410A with 1 fan at 860 RPM, YOB 2014. For all the other specs, see the picture of the manufacturer model plate or the attached pdf file (if available) "\*Why choose for HOSBV? Were not only the largest used refrigeration specialist in Europe, but also, we deliver all equipment including an extensive test, warranty and industrial cleaning. Optional we can arrange shipment and export documents."