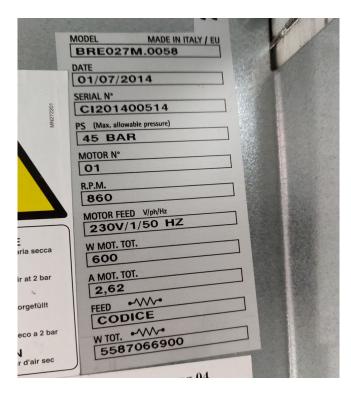

## **Specifications**

| Brand            | Climaveneta          |  |  |  |  |
|------------------|----------------------|--|--|--|--|
| Туре             | BRE027M              |  |  |  |  |
| Product type     | Air Cooled Condenser |  |  |  |  |
| kW               | 26.6                 |  |  |  |  |
| Number of Fans   | 1                    |  |  |  |  |
| RPM of the Fans  | 860                  |  |  |  |  |
| Refrigerant      | Freon                |  |  |  |  |
| Air Flow in m³/h | 7200                 |  |  |  |  |
| Sizes            | 1360x1070x580mm      |  |  |  |  |
|                  | (LxWxH)              |  |  |  |  |
| Weight           | 102                  |  |  |  |  |
| Stock            | 1                    |  |  |  |  |

#### **Used Climaveneta BRE027M**

Used but in good condition Remote condensor Climaveneta type BRE027M.0058 for R410A with 1 fan at 860 RPM, YOB 2014. For all the other specs, see the picture of the manufacturer model plate or the attached pdf file (if available) "\*Why choose for HOSBV? Were not only the largest used refrigeration specialist in Europe, but also, we deliver all equipment including an extensive test, warranty and industrial cleaning. Optional we can arrange shipment and export documents."