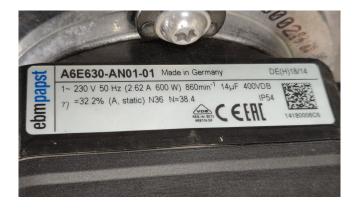

#### **Used Climaveneta BRE027M**

Used but in good condition Remote condensor Climaveneta type BRE027M.0058 for R410A with 1 fan at 860 RPM, YOB 2014. For all the other specs, see the picture of the manufacturer model plate or the attached pdf file (if available) "\*Why choose for HOSBV? Were not only the largest used refrigeration specialist in Europe, but also, we deliver all equipment including an extensive test, warranty and industrial cleaning. Optional we can arrange shipment and export documents."